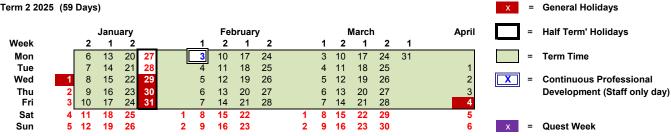

## 2. Term 2 2025 (59 Days)

TOTAL: 190 SCHOOL DAYS INCLUDING 5 CPD DAYS (Staff only days)

- Calendar constructed to allow: one-week mid-term break in Term 1; one-week mid-term break in Term 2 (to include Lunar New 1 Year holiday); 3-week break at Christmas; and 2-week break at Easter; year end on 27 June 2025.
- Start date for 2025/2026 shown for indication only. ESF recommends individuals and families avoid making travel plans for 2 August 2025 until the school start date and back-to-school dates are confirmed.
- Two CPD days are fixed to allow for ESF-wide collaboration which are scheduled on 21 September 2024 and 3 February 2025. 3 Three other CPD days are at the school's discretion to be scheduled during term time.
- First day for all Island School students: 14 August 2024, and half day for the first week (finish at 1.05pm). 4
- Island School Week 1 starts on the week of 19 August 2024. 5
- Island School noon dismissal: 13 December 2024, 3 April 2025, 27 June 2025. 6
- Updates to the school calendar, school terms and holidays are posted on the Island School website 7 (http://island.edu.hk/calendar/).
- 8 For early dismissals related to specific school events, please check the Google Calendar and the weekly newsletter for details.